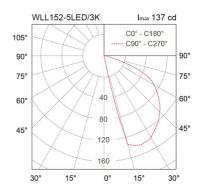

## Specification

| Housing            | Die-cast aluminium     |  |  |
|--------------------|------------------------|--|--|
| Finishing          | Powder coated in black |  |  |
| Lens               | Clear polycarbonate    |  |  |
| Gasket             | Silicone rubber        |  |  |
| Dimension          | 107x75x65 mm.          |  |  |
| Cut Out            | 98.5x66.5x70 mm.       |  |  |
| Mounting           | Recessed in block out  |  |  |
|                    | made of polypropylene  |  |  |
| Power              | 5W                     |  |  |
| Light Source       | LED Module             |  |  |
| Colour Temperature | 3000K                  |  |  |
| Luminaire Output   | 125 lm                 |  |  |
| Beam Angle         | Asymmetrical wide beam |  |  |
| Control Gear       | Built-in driver        |  |  |
| Power Supply       | 220-240VAC,50Hz        |  |  |
| Insulation Class   | I                      |  |  |
| IP Rating          | 65                     |  |  |
| Luminaire Lifetime | 30,000 hrs.            |  |  |
| Equivalent         | CFL 11W                |  |  |
| Ordering Data      |                        |  |  |
|                    |                        |  |  |