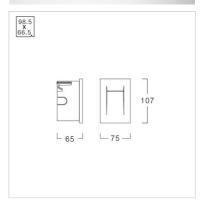

## Specification

| Housing            | Die-cast aluminium     |  |  |
|--------------------|------------------------|--|--|
| Finishing          | Powder coated in black |  |  |
| Lens               | Clear polycarbonate    |  |  |
| Gasket             | Silicone rubber        |  |  |
| Dimension          | 107x75x65 mm.          |  |  |
| Cut Out            | 98.5x66.5x70 mm.       |  |  |
| Mounting           | Recessed in block out  |  |  |
|                    | made of polypropylene  |  |  |
| Power              | 5W                     |  |  |
| Light Source       | LED Module             |  |  |
| Colour Temperature | 3000K                  |  |  |
| Luminaire Output   | 125 lm                 |  |  |
| Beam Angle         | Asymmetrical wide beam |  |  |
| Control Gear       | Built-in driver        |  |  |
| Power Supply       | 220-240VAC,50Hz        |  |  |
| Insulation Class   | I                      |  |  |
| IP Rating          | 65                     |  |  |
| Luminaire Lifetime | 30,000 hrs.            |  |  |
| Equivalent         | CFL 11W                |  |  |
| Ordering Data      |                        |  |  |
|                    |                        |  |  |